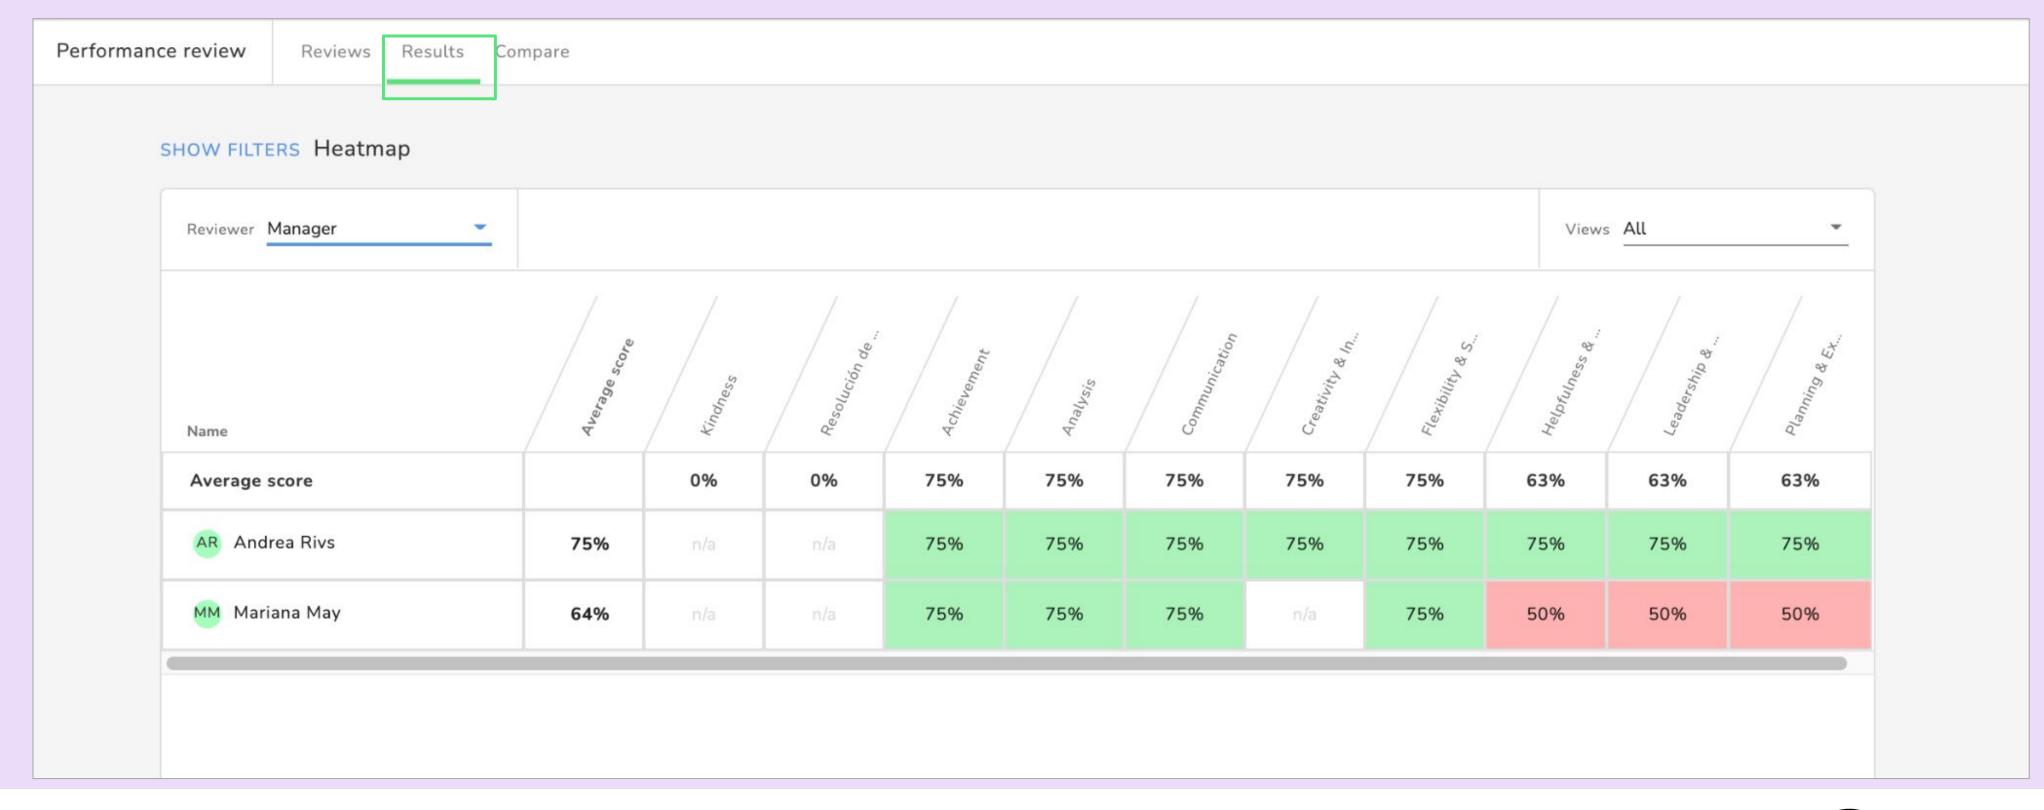

### Option 1

Check the results of **all the performance reviews** that have been made in the past by going to **Performance review > Results**.

You can also compare the results of your employees in each category by going to **Performance review > Compare**. By clicking on "**Reviewer**" you can change the view to see all the different review types.