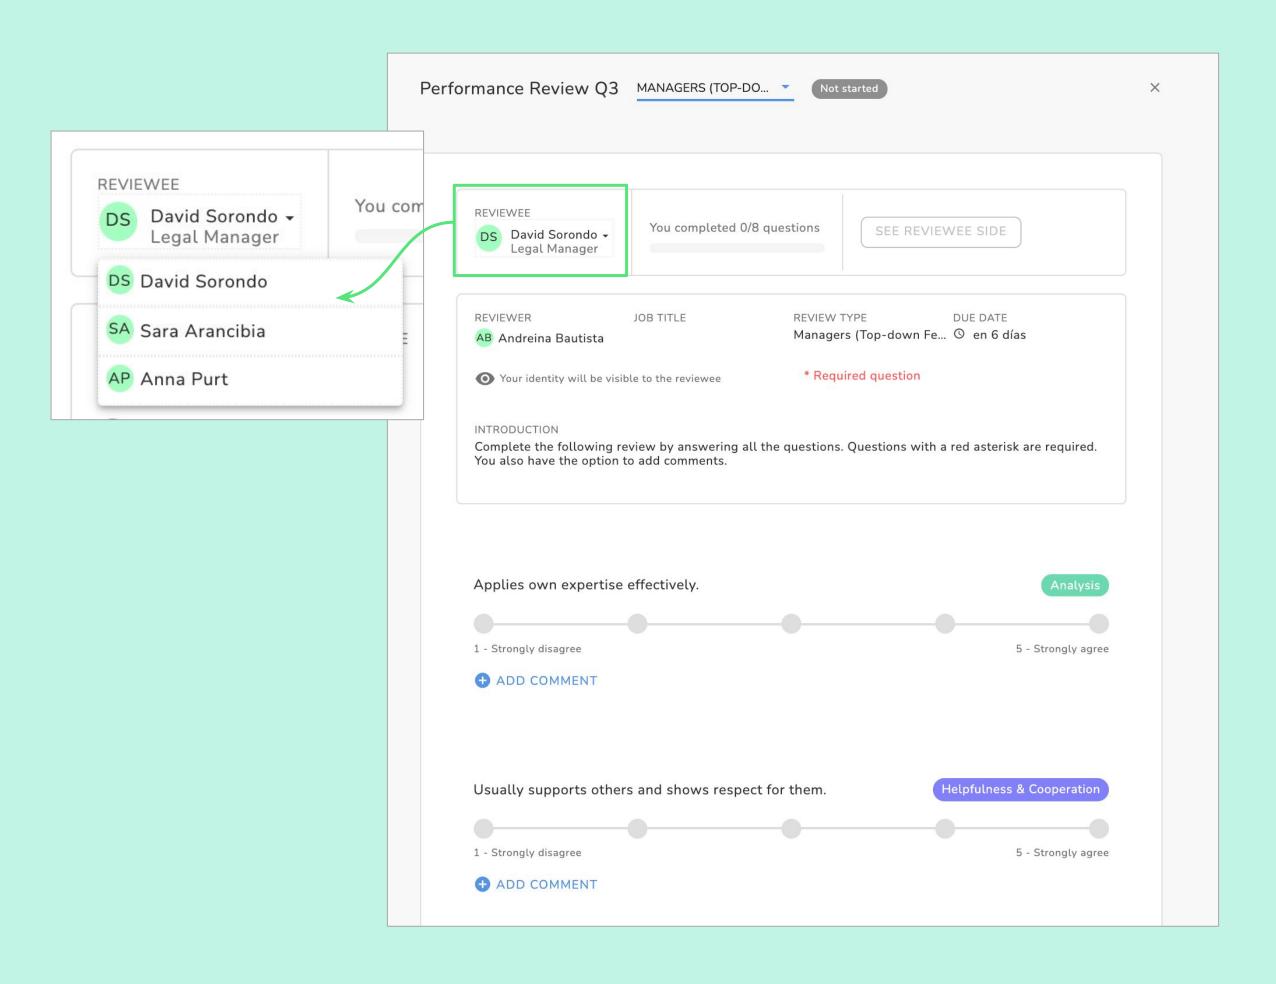

| DS David Sorondo - Legal Manager                                             | You completed 0/8 questions  SEE REVIEWEE SIDE                                                   |             |
|------------------------------------------------------------------------------|--------------------------------------------------------------------------------------------------|-------------|
| REVIEWER  AB Andreina Bautista                                               | JOB TITLE REVIEW TYPE DUE DATE  Managers (Top-down Fe © en 6 días                                |             |
| O Your identity will be vis                                                  | * Required question                                                                              |             |
| INTRODUCTION  Complete the following r  You also have the option             | eview by answering all the questions. Questions with a red asterisk are require to add comments. | d.          |
| Complete the following r<br>You also have the option                         | to add comments.                                                                                 |             |
| Complete the following r                                                     | to add comments.                                                                                 |             |
| Complete the following r<br>You also have the option                         | to add comments.                                                                                 | sis         |
| Complete the following regarded also have the option.  Applies own expertise | e effectively.  Analys                                                                           | sis         |
| Applies own expertises                                                       | e effectively.  Analys                                                                           | sis         |
| Applies own expertise  1 - Strongly disagree  ADD COMMENT                    | e effectively.  Analys                                                                           | sis<br>gree |

Many types of reviews can exist in just one questionnaire. That is why, on the top part of the questionnaire, you can change between types of reviews. For example, if you are a manager, you can change between Top-down to Self assessment review. If you are a subordinate, you can change between Bottom-up to Self assessment.

When writing a Top-down review, you will be able to change reviewees and write a separate review for each of your subordinates.

You will find the questions you will need to answer organized according to different categories of evaluation. You can add comments to each question, if the option is enabled.