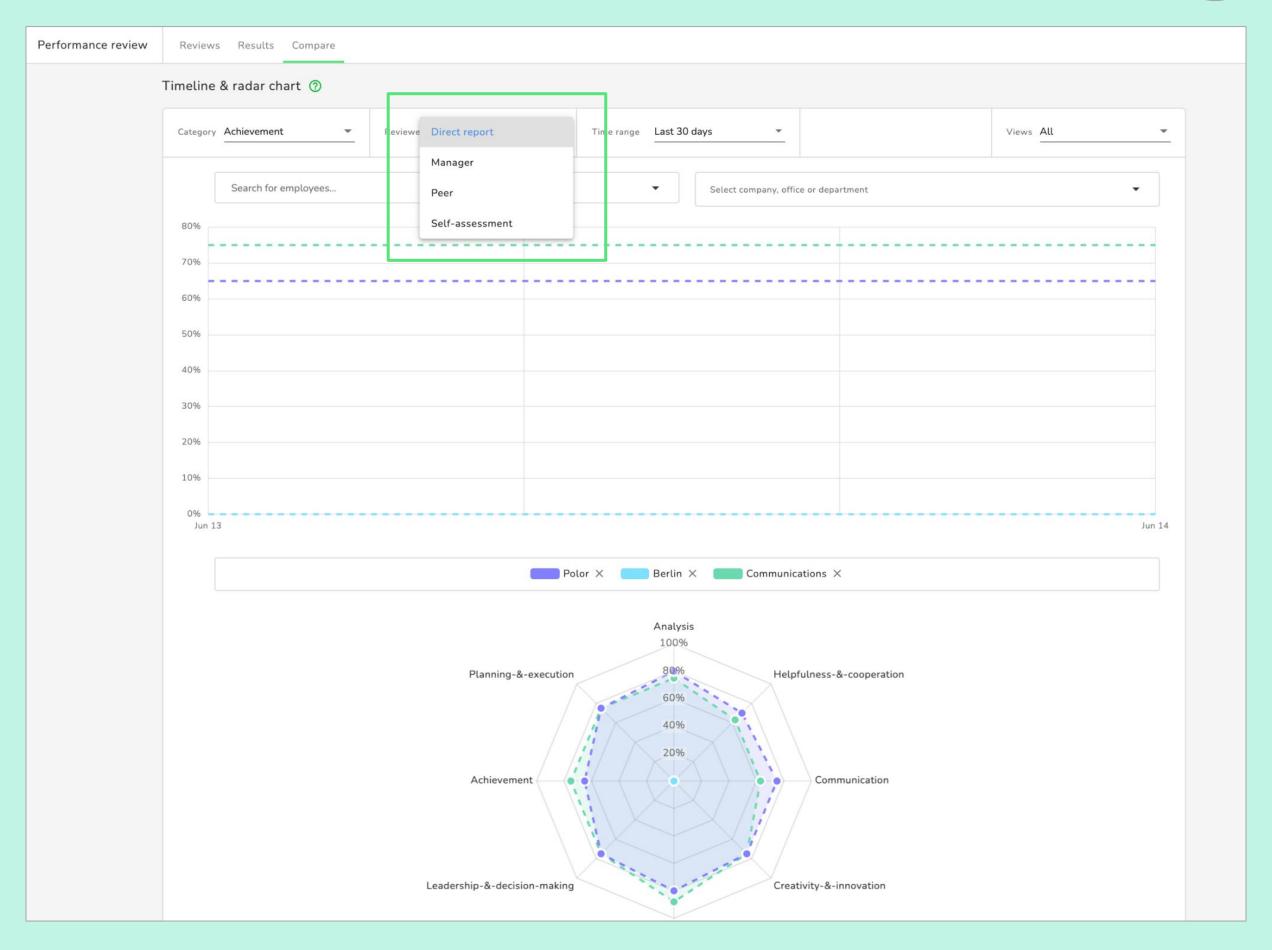

### Option 1

Check the results of **all the performance reviews** that have been made in the past by going to **Performance review > Results**.

You can also compare the results of your employees in each category by going to **Performance review > Compare**. By clicking on "**Reviewer**" you can change the view to see all the different review types.