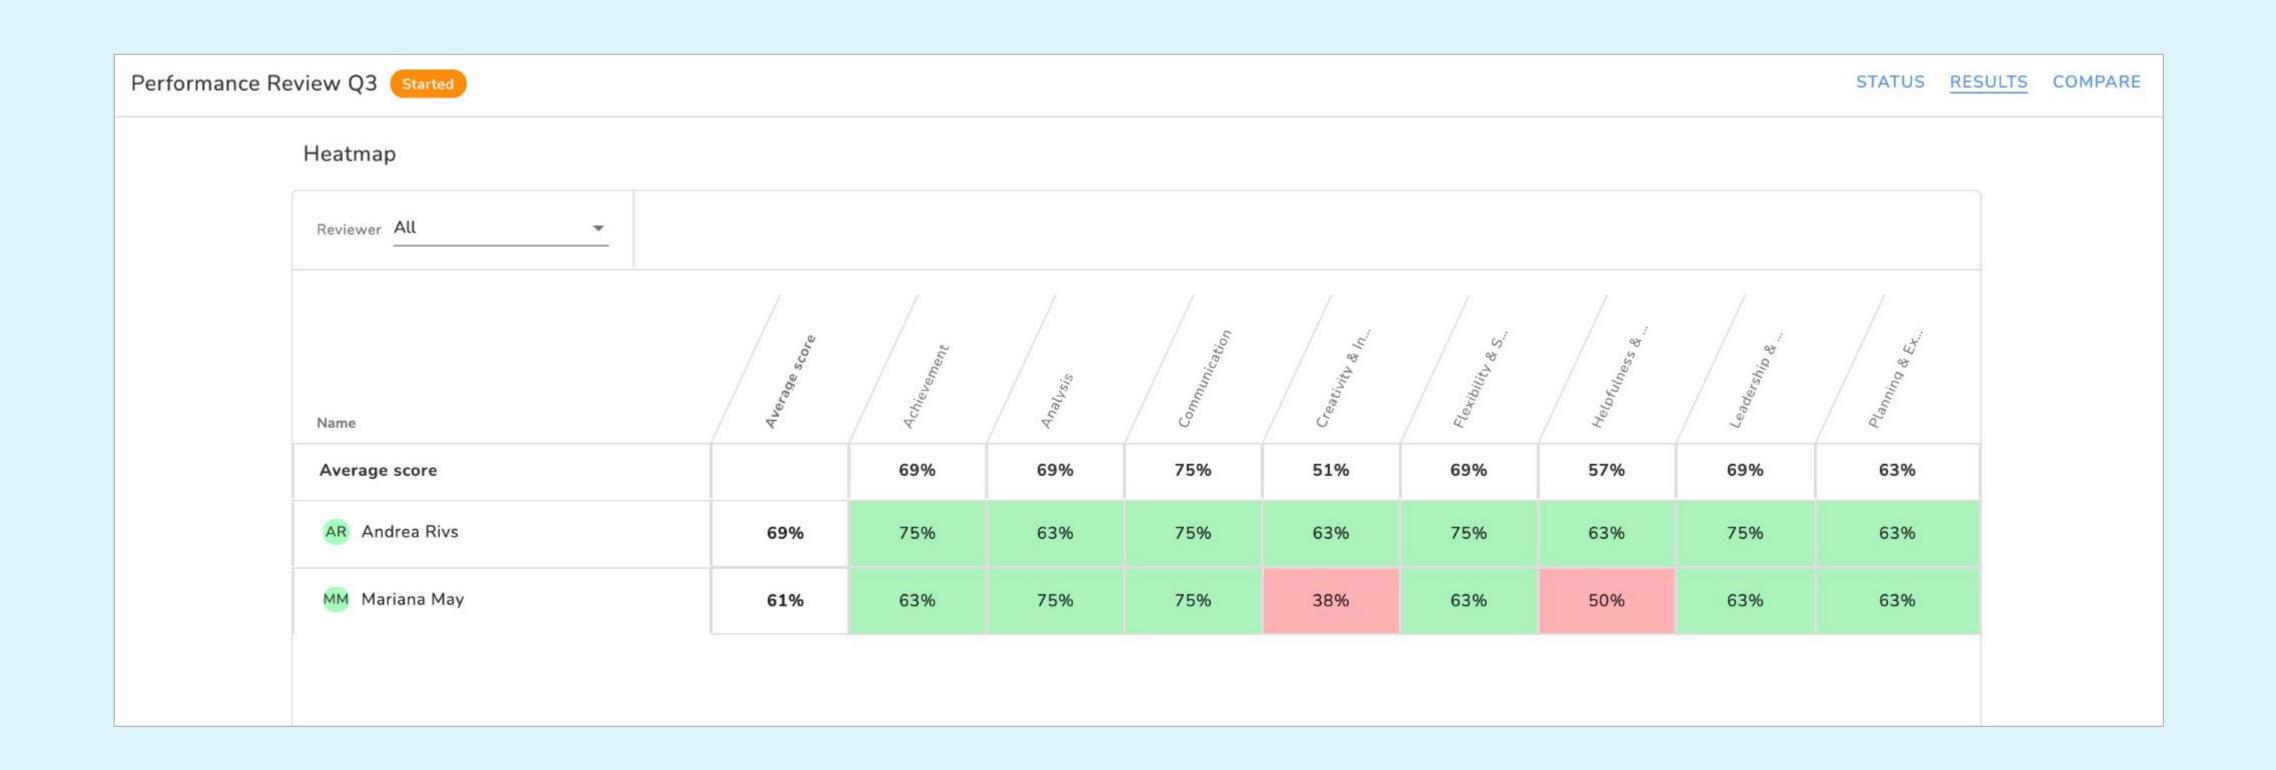

### Option 1

Check the results of **all the performance reviews** that have been made in the past by going to **Performance review > Results**.

You can also compare the results of your employees in each category by going to **Performance review > Compare**. By clicking on "**Reviewer**" you can change the view to see all the different review types.

### Option 2

Check the results of **specific performance reviews** by going to **Performance review**, and clicking on the name of the review. A new dashboard will be displayed with the Status of the review.

Finally, click on the **Results tab** to see the results of all your subordinates to this specific review.

If you need more help visit our <u>Help Center</u> or send us an email to <u>support@kenjo.io</u>