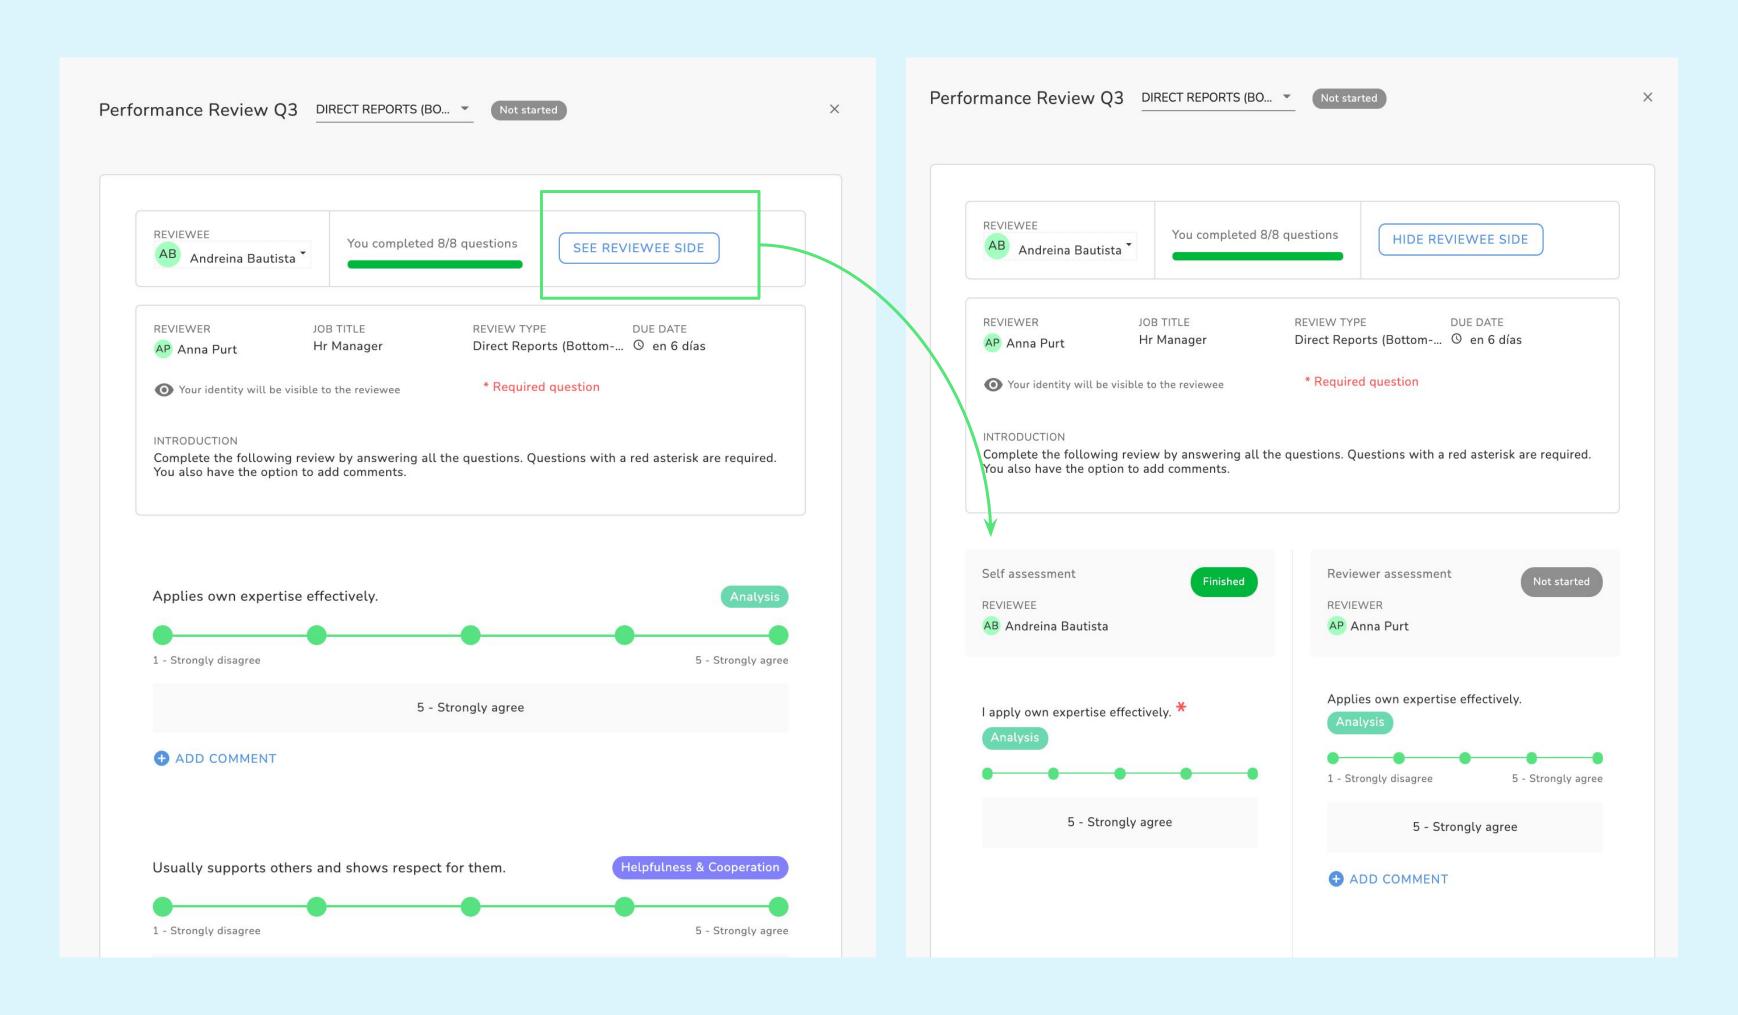

## Check the feedback

You can also click on "see the reviewee side" or "see the the reviewer side" button to compare the results between the self assessment and the managers or subordinates' reviews.

You have two ways to check the results for the performance reviews: