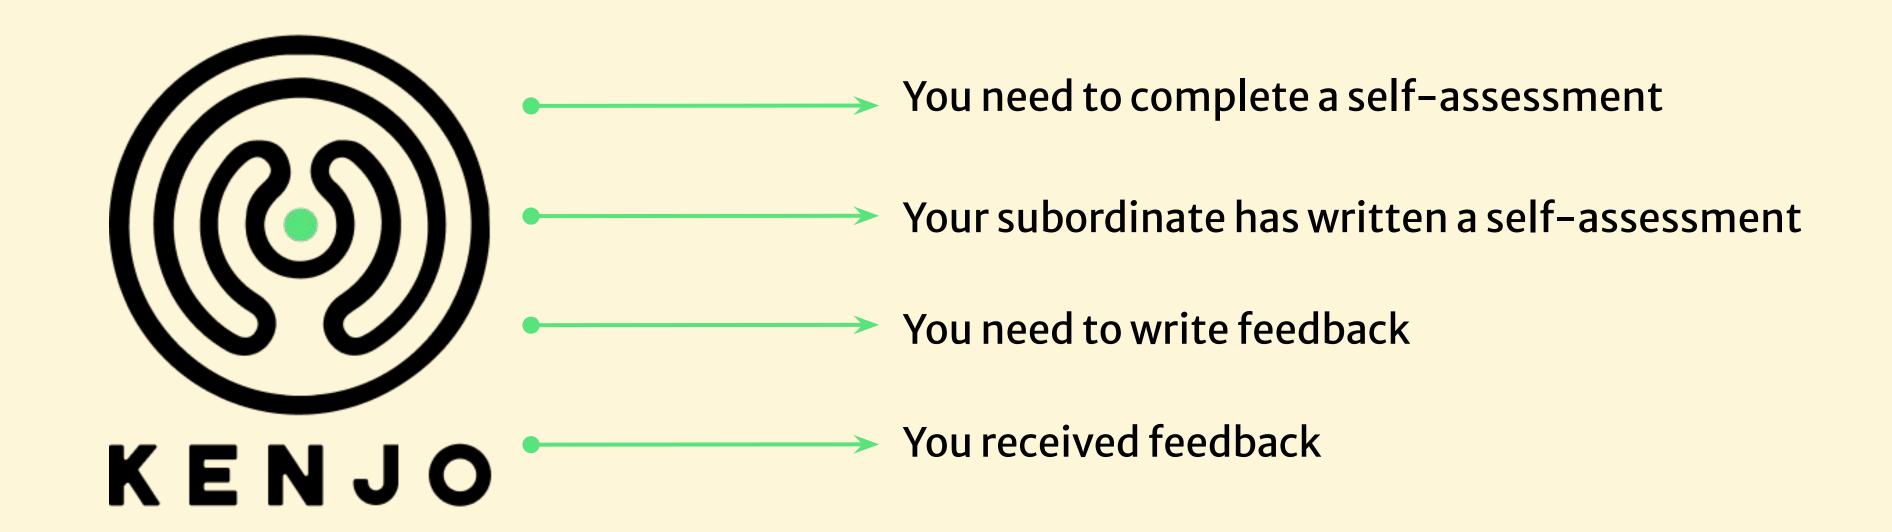

# Performance review notifications

There are three options where you can find the tasks related to performance reviews:

#### Option 1

On your inbox. Kenjo will send you an email notification when any of these actions happen:

# Performance review notifications

There are three ways you can find the tasks you will need to complete in terms of performance reviews: