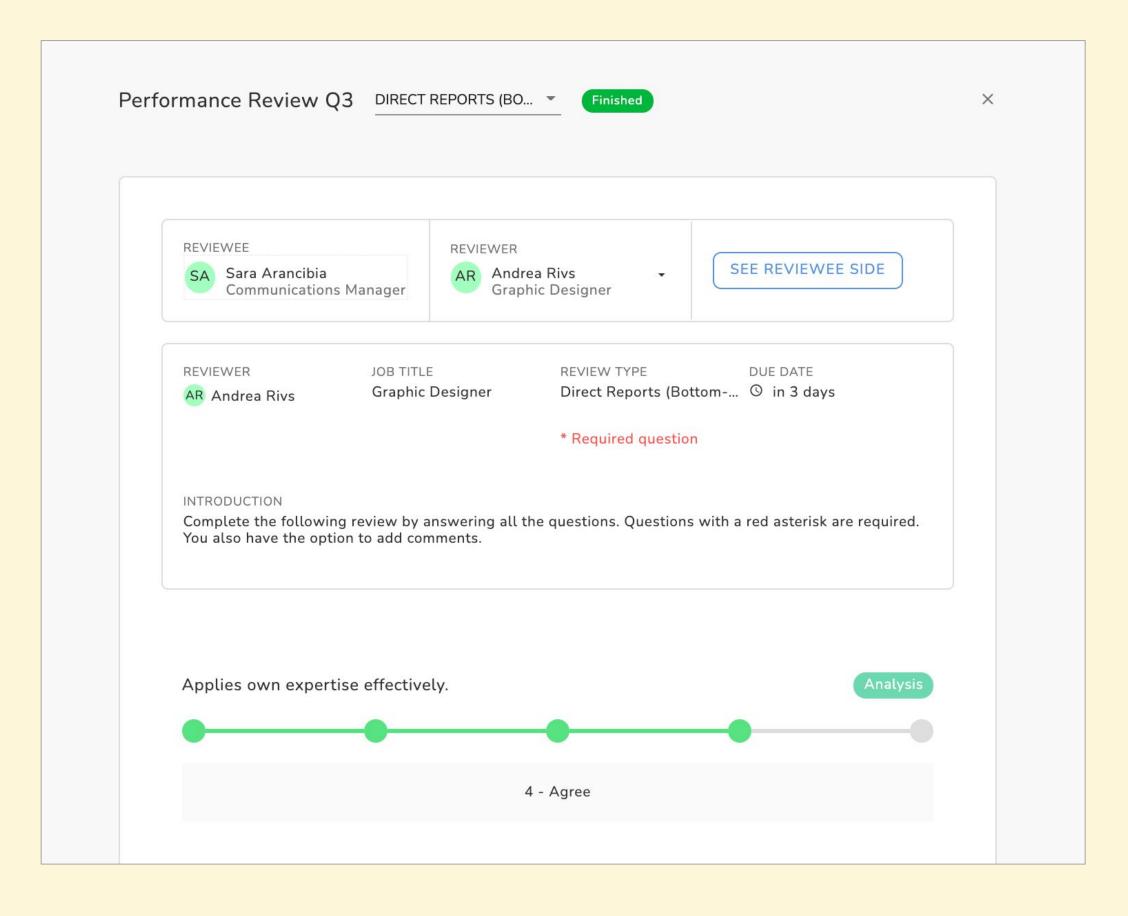

## Check the feedback

You can also click on "see the reviewee side" or "see the the reviewer side" button to compare the results between the self assessment and the managers or subordinates' reviews.

You have two ways to check the results for the performance reviews: