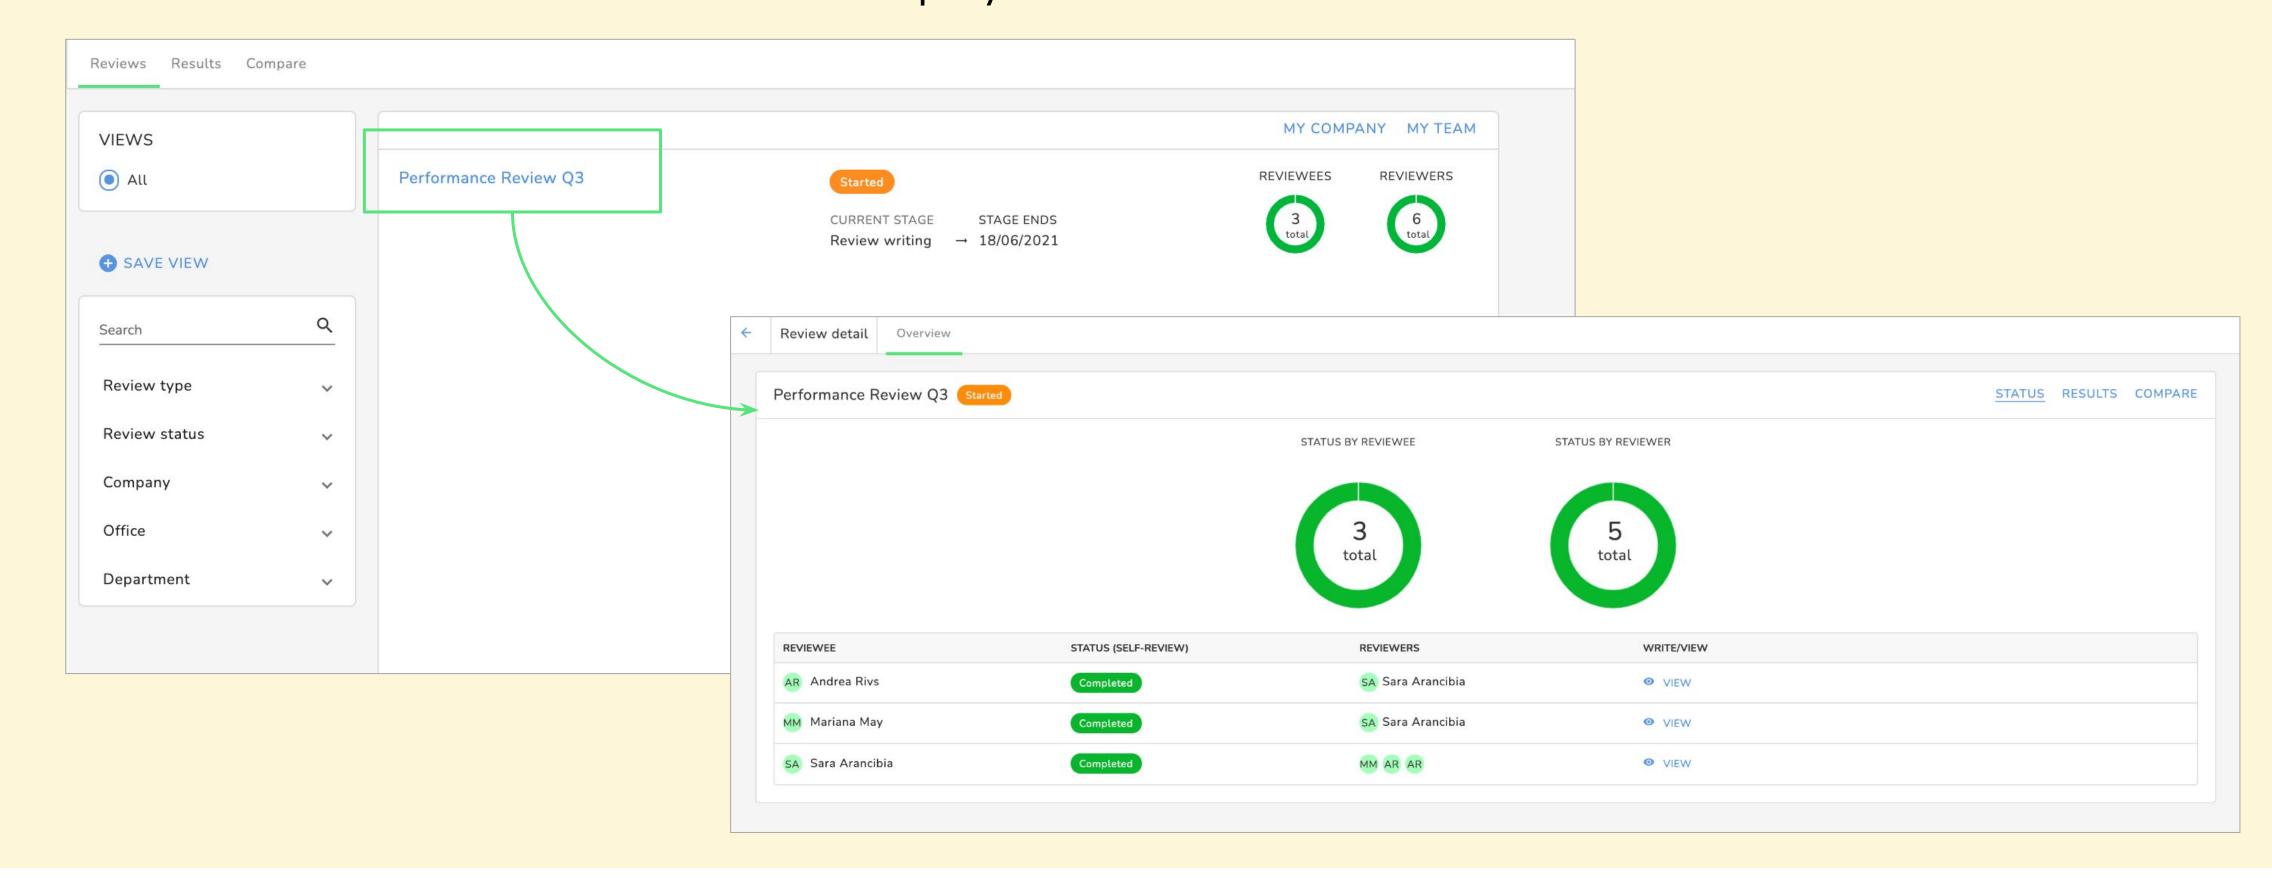

### Option 2

Check the results of **specific performance reviews** by going to **Performance review**, and clicking on the name of the review. A new dashboard will be displayed with the Status of the review.

Finally, click on the **Results tab** to see the results of all your subordinates to this specific review.

If you need more help visit our <u>Help Center</u> or send us an email to <u>support@kenjo.io</u>