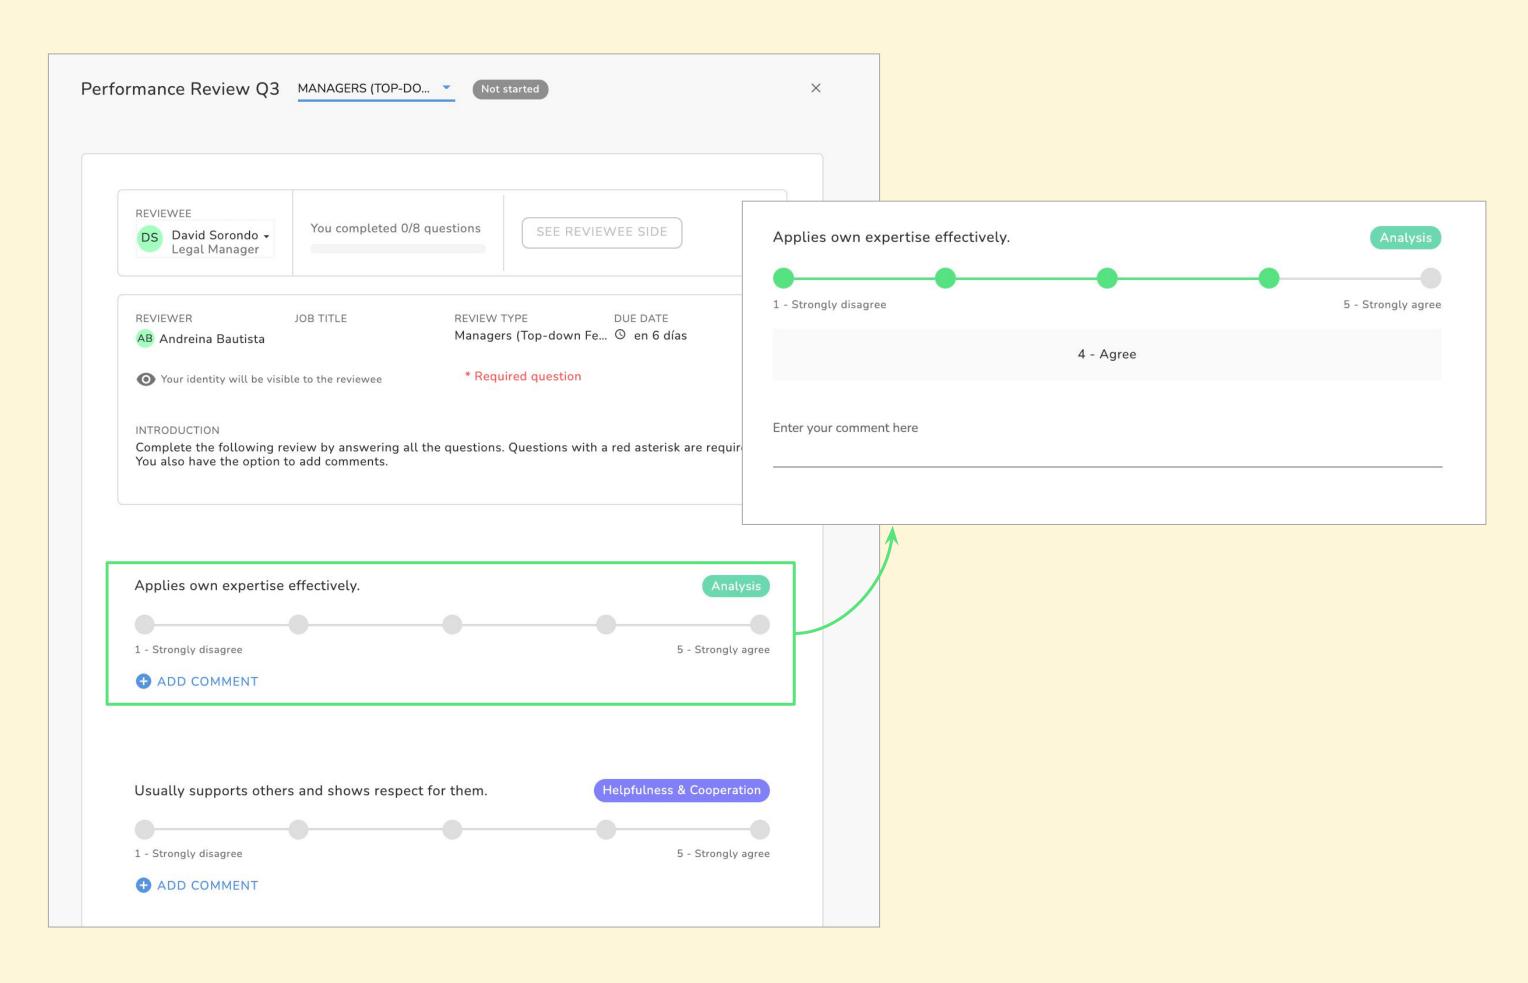

When writing a Top-down review, you will be able to change reviewees and write a separate review for each of your subordinates.

You will find the questions you will need to answer organized according to different categories of evaluation. You can add comments to each question, if the option is enabled.